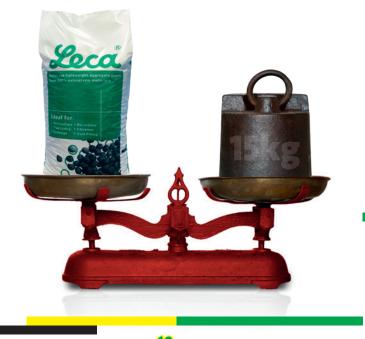

# Leca<sup>®</sup> Chimney & Flue Backfill is available in convenient 50 litre bags, each bag weighs just 15kg and is easily portable.

Leca® Chimney & Flue Backfill bags weigh a nominal 15kg, well within the H&SE recommendations for a single-man lift. Leca® Chimney & Flue Backfill is chemically neutral and does not contain any environmentally harmful constituents. It is safe to handle and does not need any special protective clothing or special requirements for disposal.