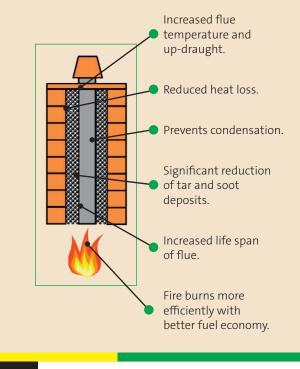

Fill with Leca<sup>®</sup> to just below top of the chimney prior to fitting capping or cowl.

What are the benefits of insulating with Leca<sup>®</sup> Chimney & Flue Backfill?

- Hotter gases and improved chimney draw
- Increased flue efficiency
- Reduction of heat loss
- Better fuel economy
- Prevents condensation
- Significant reduction of tar deposits
- Increased flue life span