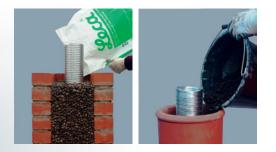

Leca<sup>®</sup> is not affected by water and unlike other backfill material it will not clog when wet.

Simply pour the Leca® into the void between chimney & flue liner either straight from the bag or using a bucket or filler for smaller apertures.

Fill with Leca<sup>®</sup> to just below top of the chimney prior to fitting capping or cowl.

What are the benefits of insulating with Leca<sup>®</sup> Chimney & Flue Backfill?

- Hotter gases and improved chimney draw
- Increased flue efficiency
- Reduction of heat loss
- Better fuel economy
- Prevents condensation
- Significant reduction of tar deposits
- Increased flue life span