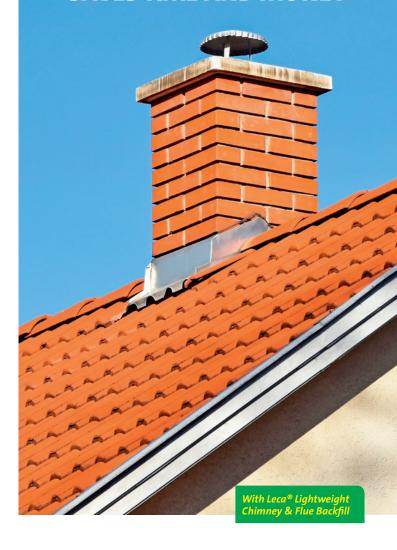

# THE EFFECTIVE CHIMNEY INSULATION SOLUTION THAT SAVES TIME AND MONEY

#### Flue Insulated with Leca®