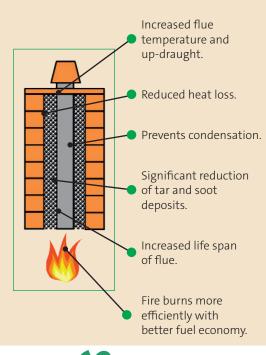

### What are the benefits of insulating with Leca® Chimney & Flue Backfill?

- Hotter gases and improved chimney draw
- Increased flue efficiency
- Reduction of heat loss
- Better fuel economy
- Prevents condensation
- Significant reduction of tar deposits
- Increased flue life span

#### Flue Insulated with Leca®