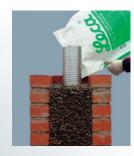

Leca® is not affected by water and unlike other backfill material it will not clog when wet. Simply pour the Leca® into the void between chimney & flue liner either straight from the bag or using a bucket or filler for smaller apertures.

Fill with Leca® to just below top of the chimney prior to fitting capping or cowl.