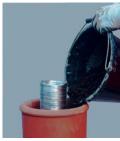

Leca® is not affected by water and unlike other backfill material it will not clog when wet. Simply pour the Leca® into the void between chimney & flue liner either straight from the bag or using a bucket or filler for smaller apertures.

Fill with Leca® to just below top of the chimney prior to fitting capping or cowl.