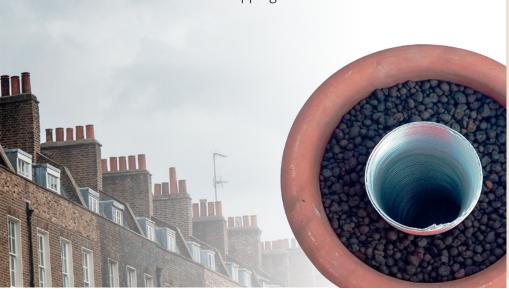

## Leca® Chimney & Flue Backfill is quick and easy to install

Leca® is a lightweight, ceramic aggregate produced by heating glacial clay in a rotary kiln.

Leca® has a unique cellular inner structure which provides excellent insulating qualities Leca® is non—hazardous, inert & is resilient to attack from chemicals, hydrocarbons, and extreme high & low temperatures.

Leca® is not affected by water and unlike other backfill material it will not clog when wet. Simply pour the Leca® into the void between chimney & flue liner either straight from the bag or using a bucket or filler for smaller apertures.

Fill with Leca® to just below top of the chimney prior to fitting capping or cowl.